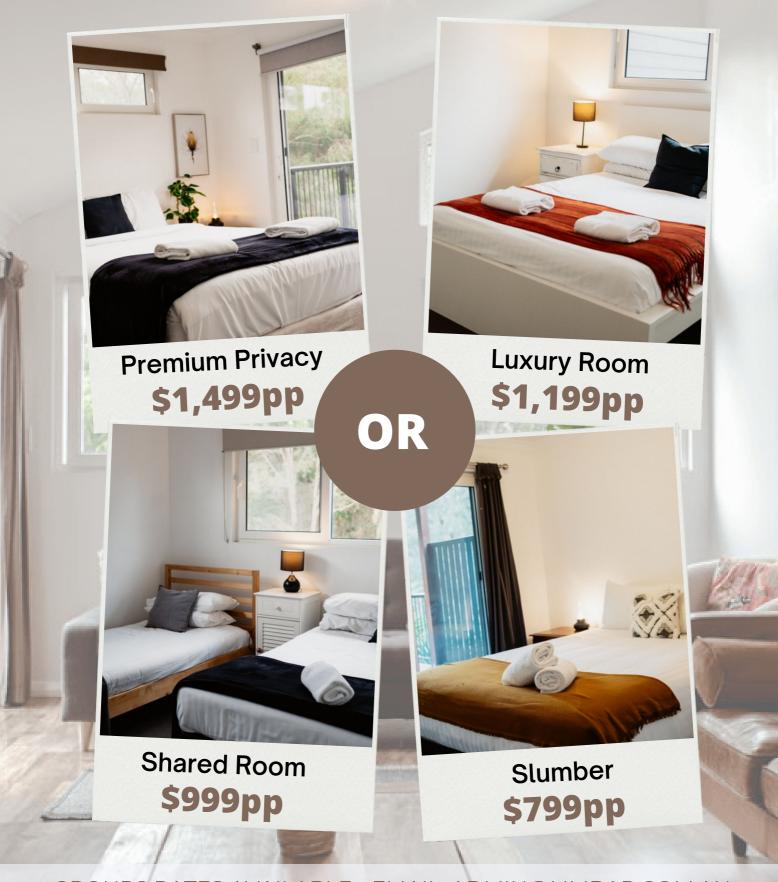

# CHOOSE YOUR ROOM

PRESS ON A ROOM TO FIND OUT MORE

GROUPS RATES AVAILABLE - EMAIL: ADMIN@LIMBAR.COM.AU

CLICK HERE >>>

**BOOK NOW** 

# PREMIUM PRIVACY

A peaceful hideaway: Enjoy your retreat in a private room designed for your personal comfort, providing peace and privacy for your relaxation

**BOOK NOW** 

CLICK HERE >>>

### LUXURY ROOM

Personal and peaceful, a private room that combines all the luxuries of your own room with the connection of others joining you within the apartment.

- Guaranteed Own Room (1 person only)
- Up to 4 people in apartment
- Private Bathroom/Ensuite
- Private balcony overlooking the gardens
- Fully Equiped Kitchen

# SHARED ROOM

Share your journey: a warm, welcoming space offering the perfect opportunity to bond, share, and grow with the Limbar crew

CLICK HERE >>>

**BOOK NOW** 

## SLUMBER

Nestle into comfort: a cosy room designed with a focus on connection whilst promoting rejuvenation for friends and family.