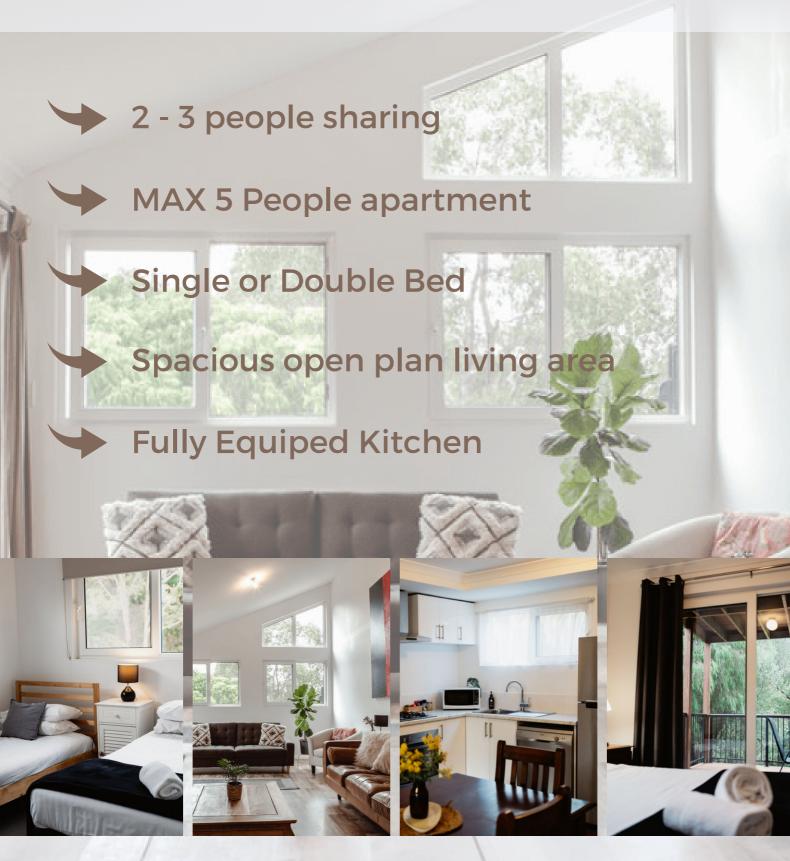

# SHARED ROOM

Share your journey: a warm, welcoming space offering the perfect opportunity to bond, share, and grow with the Limbar crew

CLICK HERE >>>

**BOOK NOW** 