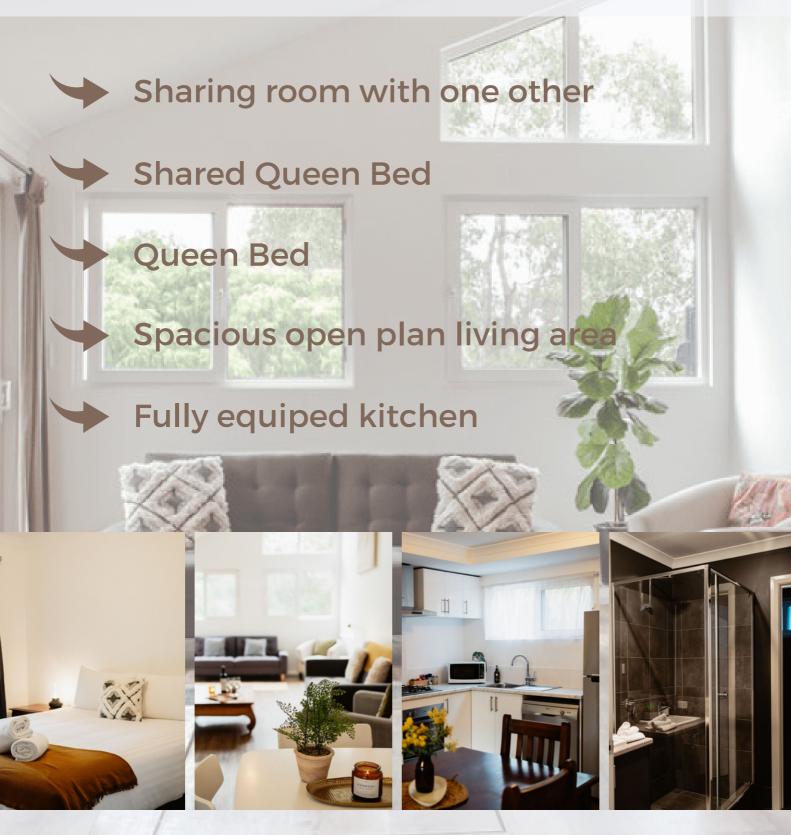

# SHARED ROOM

Share your journey: a warm, welcoming space offering the perfect opportunity to bond, share, and grow with the Limbar crew

CLICK HERE >>>

**BOOK NOW** 

## SLUMBER

Nestle into comfort: a cosy room designed with a focus on connection whilst promoting rejuvenation for friends and family.